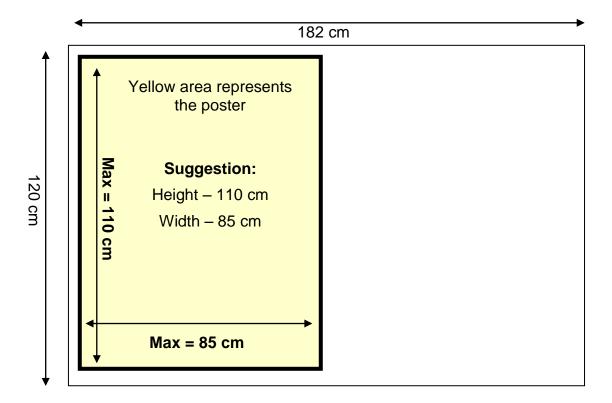

## **Poster Guidelines**

1. Posters should have a maximum height of 110 cm and a maximum width of 85 cm, as shown in the figure below. Given that space is limited, all posters must conform to these guidelines.